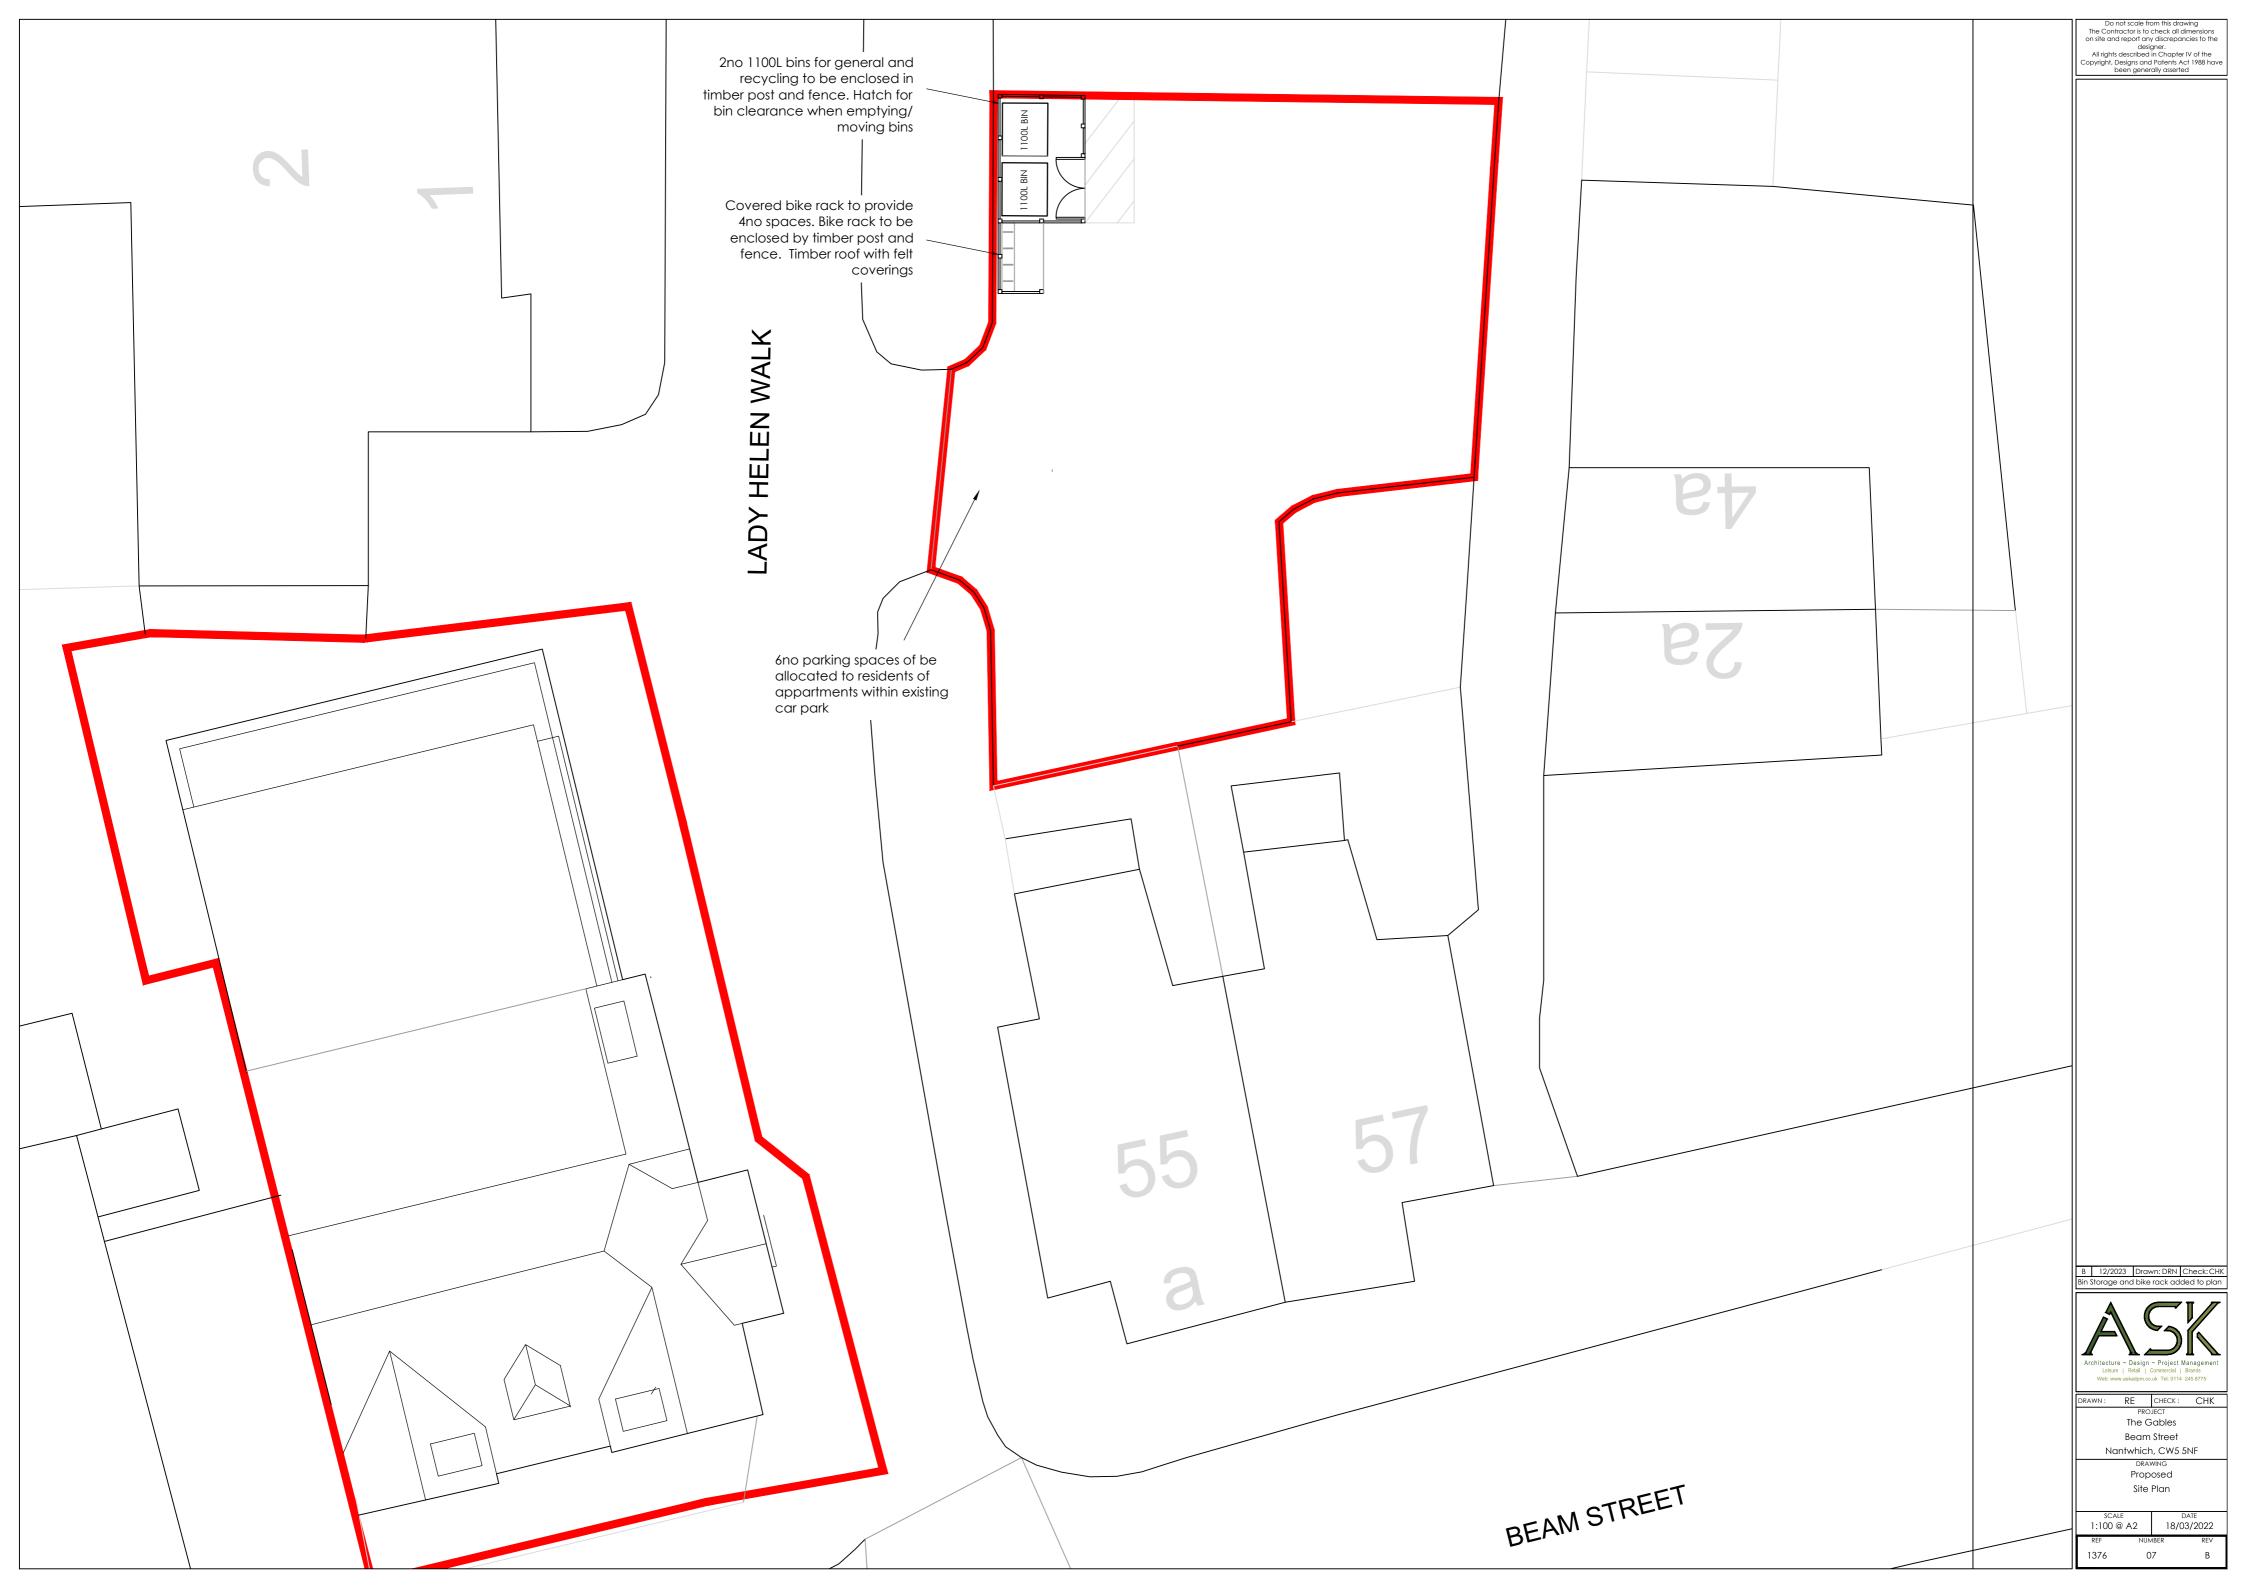

# 22/1303N THE GABLES, 55 BEAM STREET, NANTWICH, CHESHIRE, CW5 5NF









# Front Elevation Proposed

revisions record

drawn by

ITB

This drawing is not intended to represent compliance with the current Building Regulations. All steelwork and structural members locations and sizes are indicative only and are to be designed by the Structural Engineer. The base survey information of this drawing has been provided by others.

## Ian Bright Architects

Short House 1-5 Short Street Macclesfield SK11 6JY

arb

t: 0161 818 2225 m: 0777 56 88825 w: www.ianbrightarchitects.com e: ib@ianbrightarchitects.com

| 1 | job tit<br>The | e Gal  | oles |  |
|---|----------------|--------|------|--|
|   | drawi          | ng pur | oose |  |
|   |                |        |      |  |

| job title<br>The Gables              | drawing title Front Elevation Proposed |