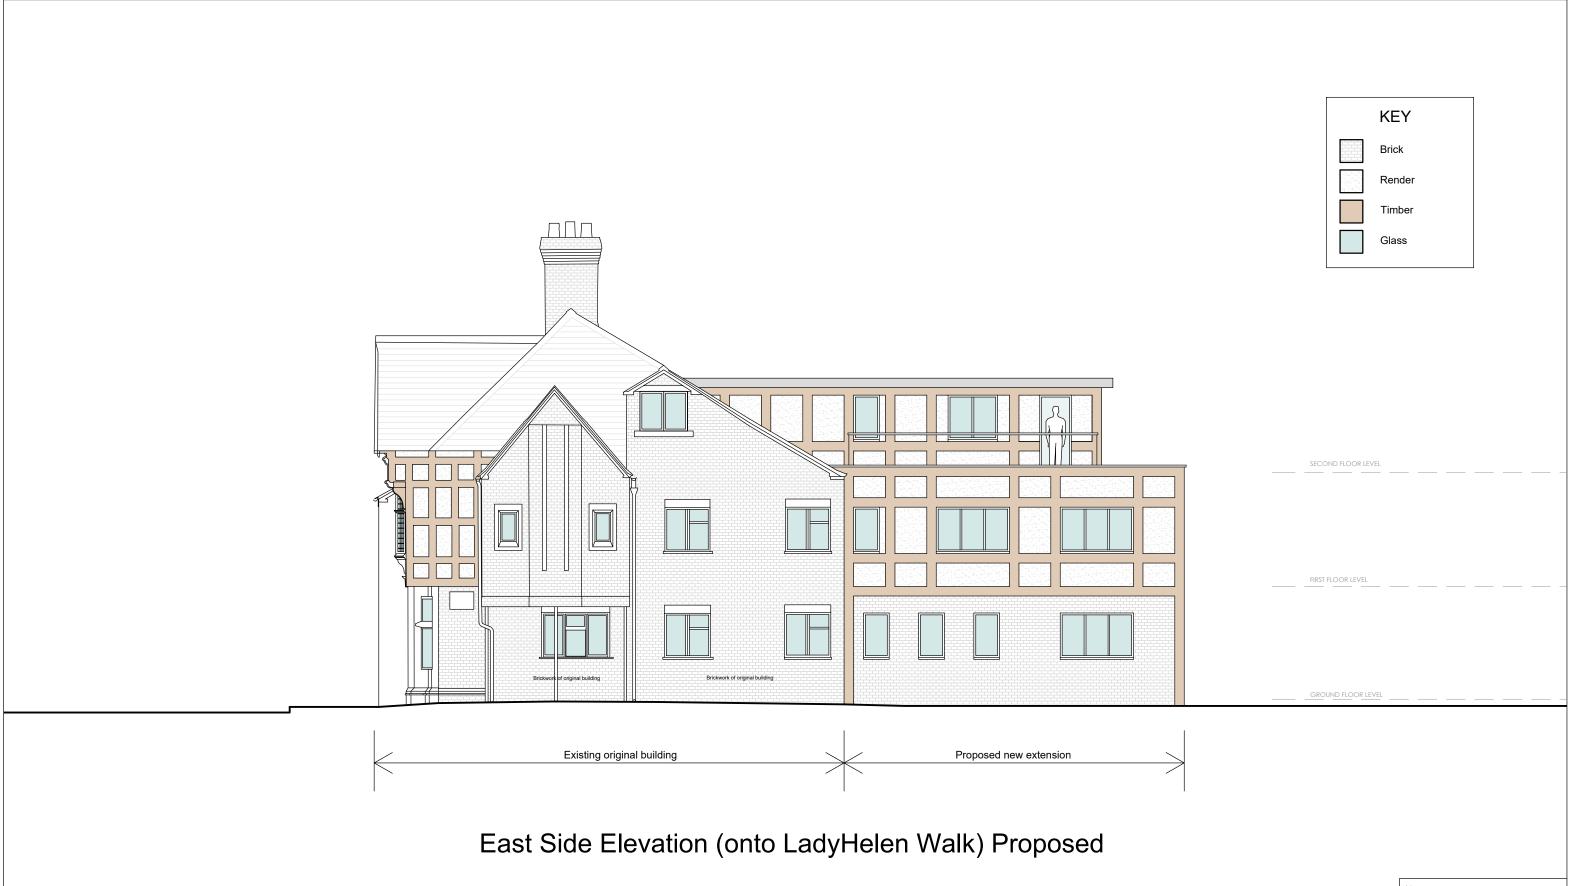

| job title<br>The Gables | drawing title Side (East) Elevation Proposed | scale<br>1:100 |
|-------------------------|----------------------------------------------|----------------|
| drawing purpose         | drawing status                               | job no.        |
| Planning Application    | For Submission                               | 2538           |

| scale   | sheet print size | date of this issue | drawn by | revisions record |          |                |
|---------|------------------|--------------------|----------|------------------|----------|----------------|
| 1:100   | A3               | 11/12/2023         | ITB      | rev              | date     | details        |
|         |                  |                    |          | Α                | 11.12.23 | Design Amended |
| job no. | drawing no.      |                    |          |                  |          |                |
| 2538    | 02-31-02         |                    | rev A    |                  |          |                |
|         |                  |                    |          |                  |          |                |