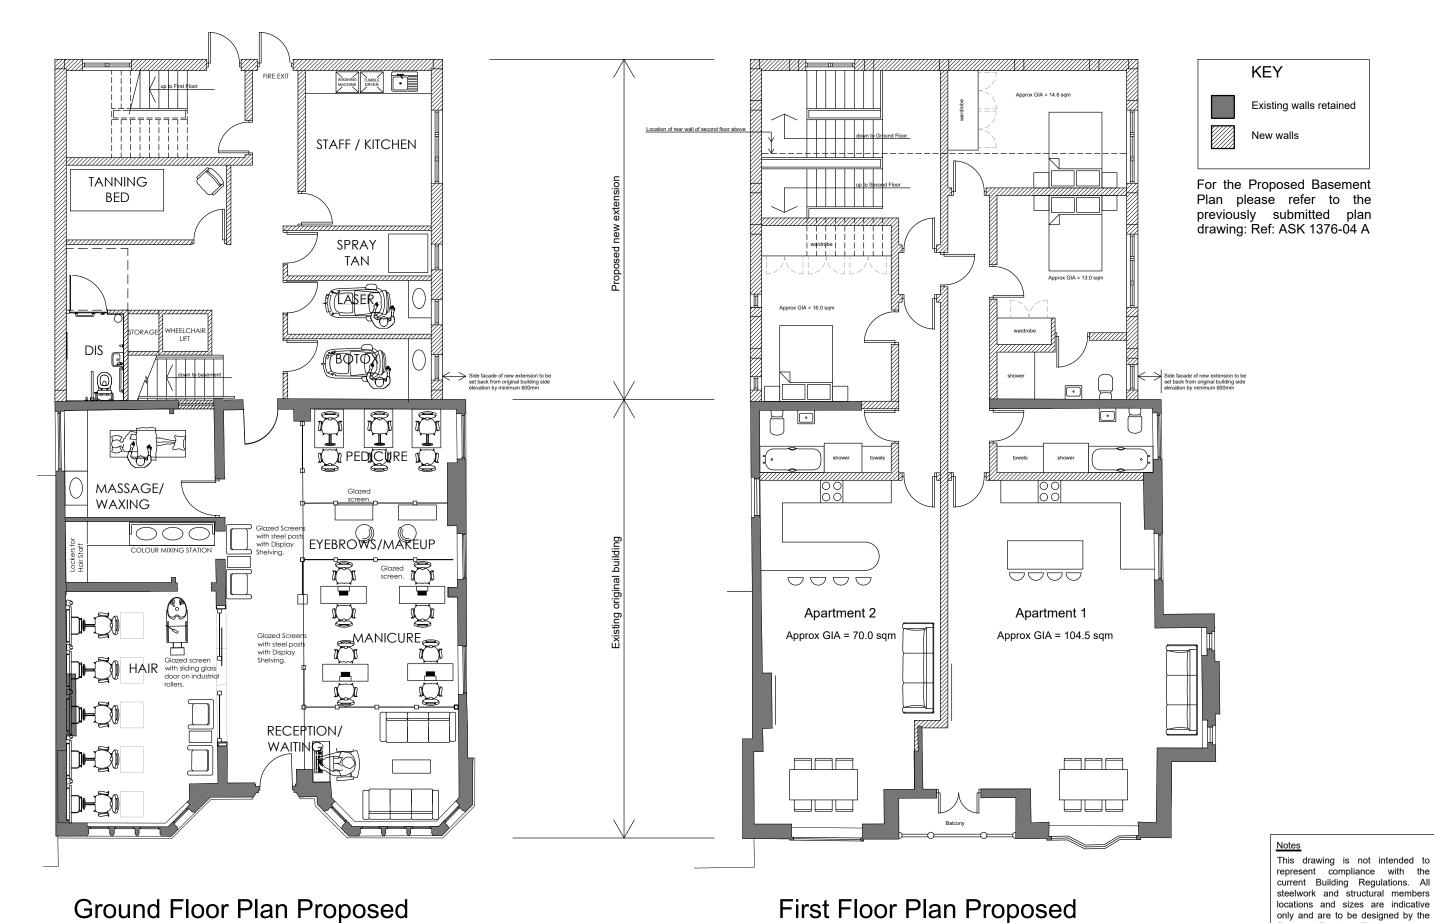

## Ian Bright Architects

Short House 1-5 Short Street Macclesfield SK11 6JY

arb

t: 0161 818 2225 m: 0777 56 88825 w: www.ianbrightarchitects.com

drawing title The Gables Plans Proposed drawing status Planning Application

sheet print size date of this issue drawn by 11/12/2023 ITB Ground and First Floor 1:100 А3 A 11.12.23 Design Amended drawing no. For Submission 2538 02-21-01

Structural Engineer. The base survey information of this drawing has been provided by others. Do not scale from this drawing. This drawing must only be used for the purpose for which it is supplied. The copyright of this drawing remains with Ian Bright Architects Ltd and cannot be used by any other party for any

# Second Floor Plan Proposed