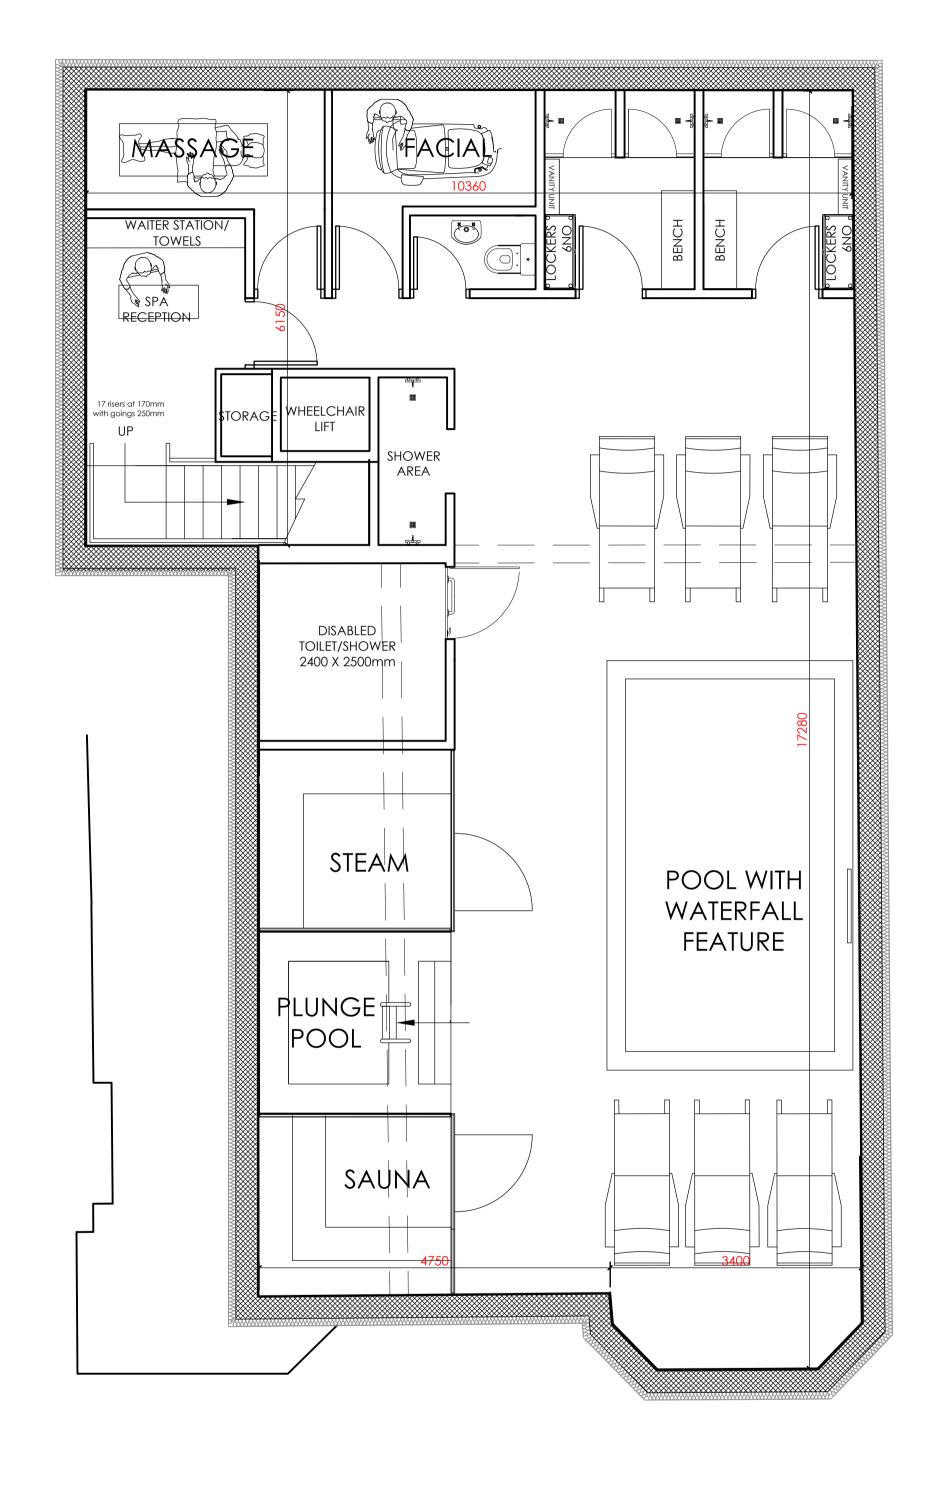

BASEMENT FLOOR PLAN

B 12/2023 Drawn: RE Check: CHK
GF plan shown on drawing Ref: 02-21-01
Proposed Ground and First Floor Plans

DRAWN: DRN CHECK: CHK

PROJECT
The Galbes
Beam Street
Nantwhich, CW5 5NF

DRAWING
Proposed
Basement Plan

O Significant of the second of

SCALE DATE
1:50 @ A1 26/01/2021

REF NUMBER REV
1376 04 B