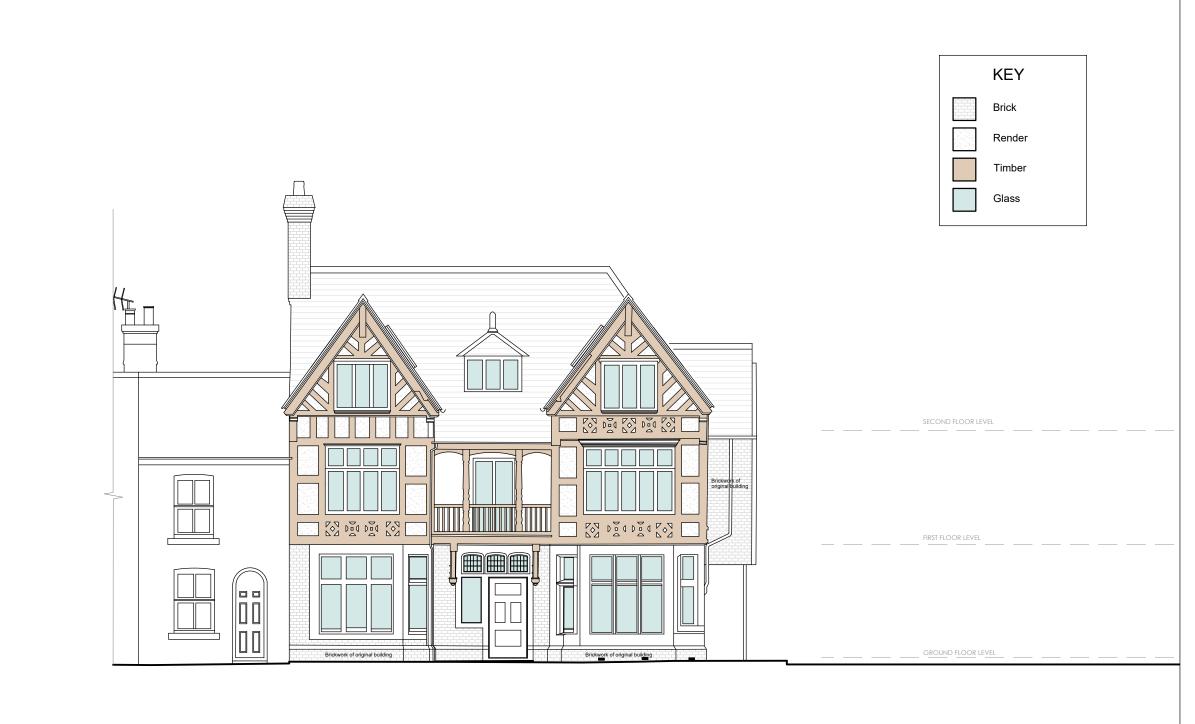

# Front Elevation Proposed

revisions record

drawn by

ITB

This drawing is not intended to represent compliance with the current Building Regulations. All steelwork and structural members locations and sizes are indicative only and are to be designed by the Structural Engineer. The base survey information of this drawing has been provided by others.

## Ian Bright Architects

Short House 1-5 Short Street Macclesfield SK11 6JY

arb

t: 0161 818 2225 m: 0777 56 88825 w: www.ianbrightarchitects.com e: ib@ianbrightarchitects.com

| 1 | job tit<br>The | e Gal  | oles |  |
|---|----------------|--------|------|--|
|   | drawi          | ng pur | oose |  |
|   |                |        |      |  |

| job title<br>The Gables              | drawing title Front Elevation Proposed |                 | sheet print size     | date of this issue 11/12/2023 |
|--------------------------------------|----------------------------------------|-----------------|----------------------|-------------------------------|
| drawing purpose Planning Application | drawing status For Submission          | job no.<br>2538 | drawing no. 02-31-01 | 1                             |