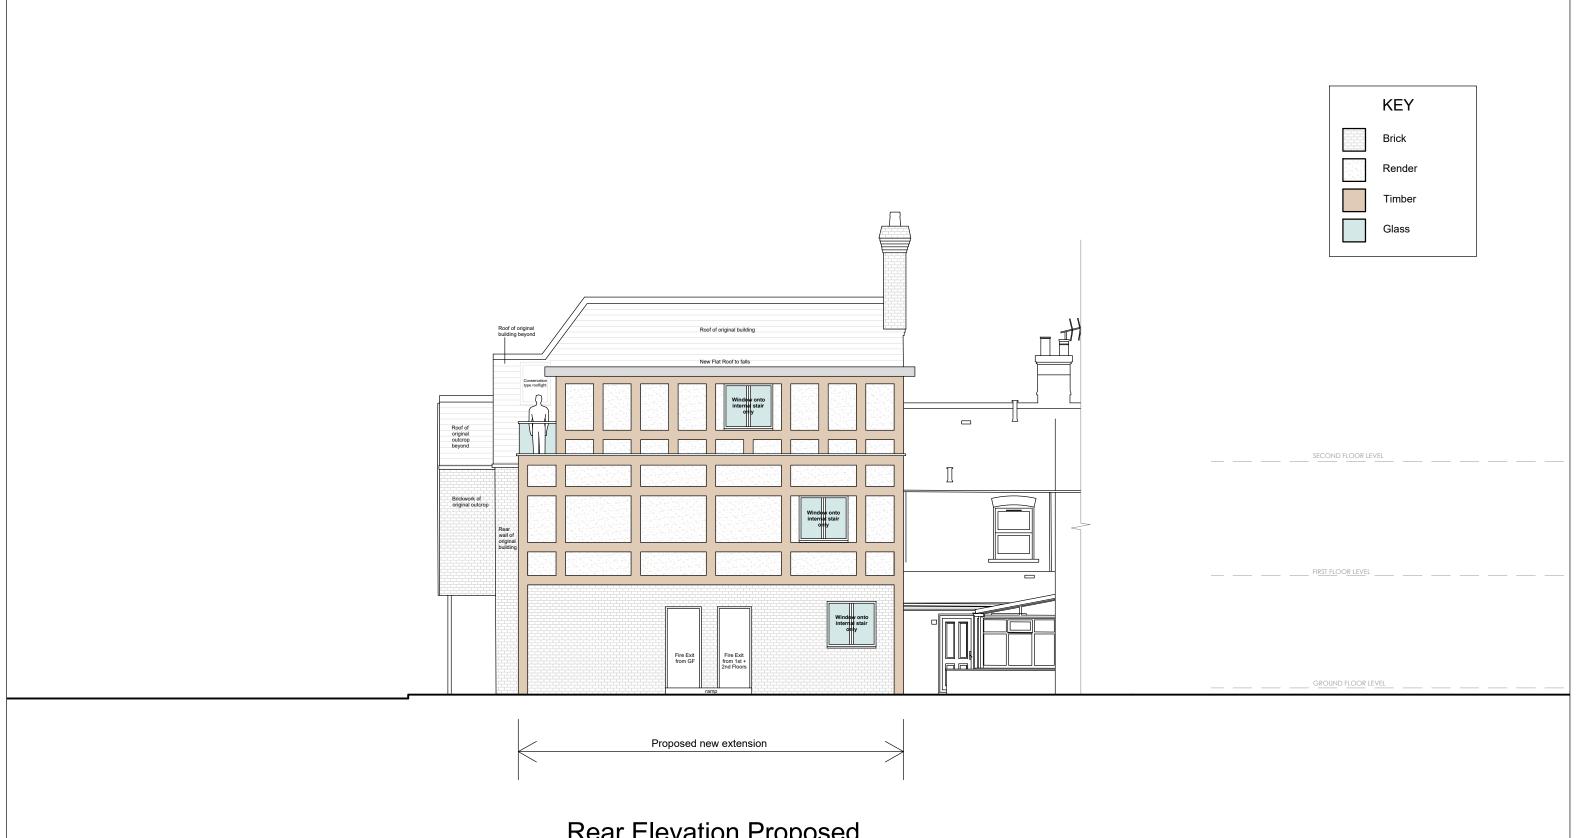

# Rear Elevation Proposed

ITB

This drawing is not intended to represent compliance with the current Building Regulations. All steelwork and structural members locations and sizes are indicative only and are to be designed by the Structural Engineer. The base survey information of this drawing has been provided by others.

| The Gables drawing title Rear Elevation Proposed |                               | scale<br>1:100  | sheet print size     | date of this issue 11/12/2023 |
|--------------------------------------------------|-------------------------------|-----------------|----------------------|-------------------------------|
| drawing purpose Planning Application             | drawing status For Submission | job no.<br>2538 | drawing no. 02-31-03 |                               |