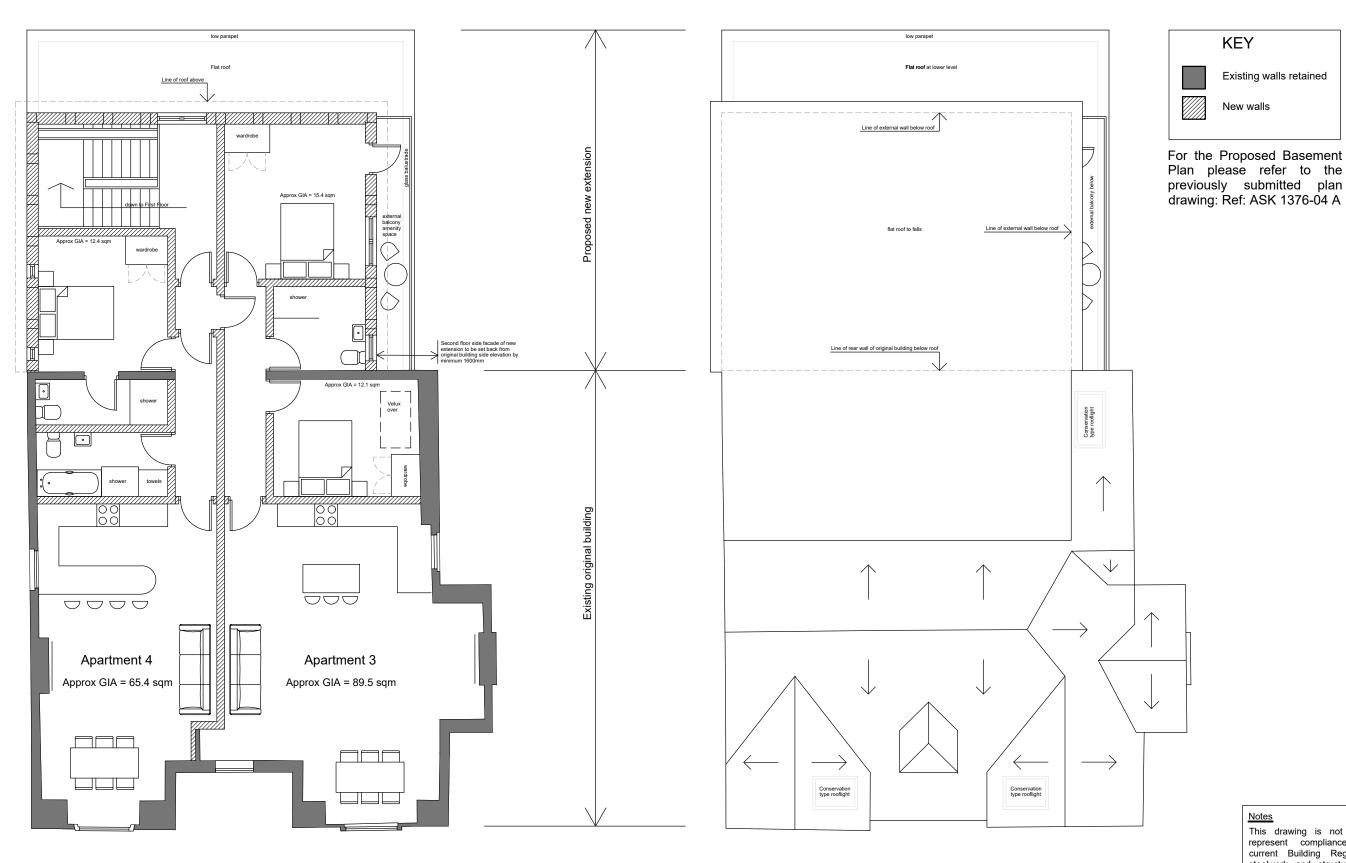

# Second Floor Plan Proposed

# Roof Plan Proposed

# Ian Bright Architects

Short House 1-5 Short Street Macclesfield SK11 6JY

arb

t: 0161 818 2225 m: 0777 56 88825 w: www.ianbrightarchitects.com e: ib@ianbrightarchitects.com

drawing title The Gables Second Floor and Roof Plans Proposed drawing status Planning Application For Submission

drawn by sheet print size date of this issue 11/12/2023 ITB 1:100 Α3 A 11.12.23 Design Amended drawing no. 02-21-02 2538

This drawing is not intended to represent compliance with the current Building Regulations. All steelwork and structural members locations and sizes are indicative only and are to be designed by the Structural Engineer. The base survey information of this drawing has been provided by others.