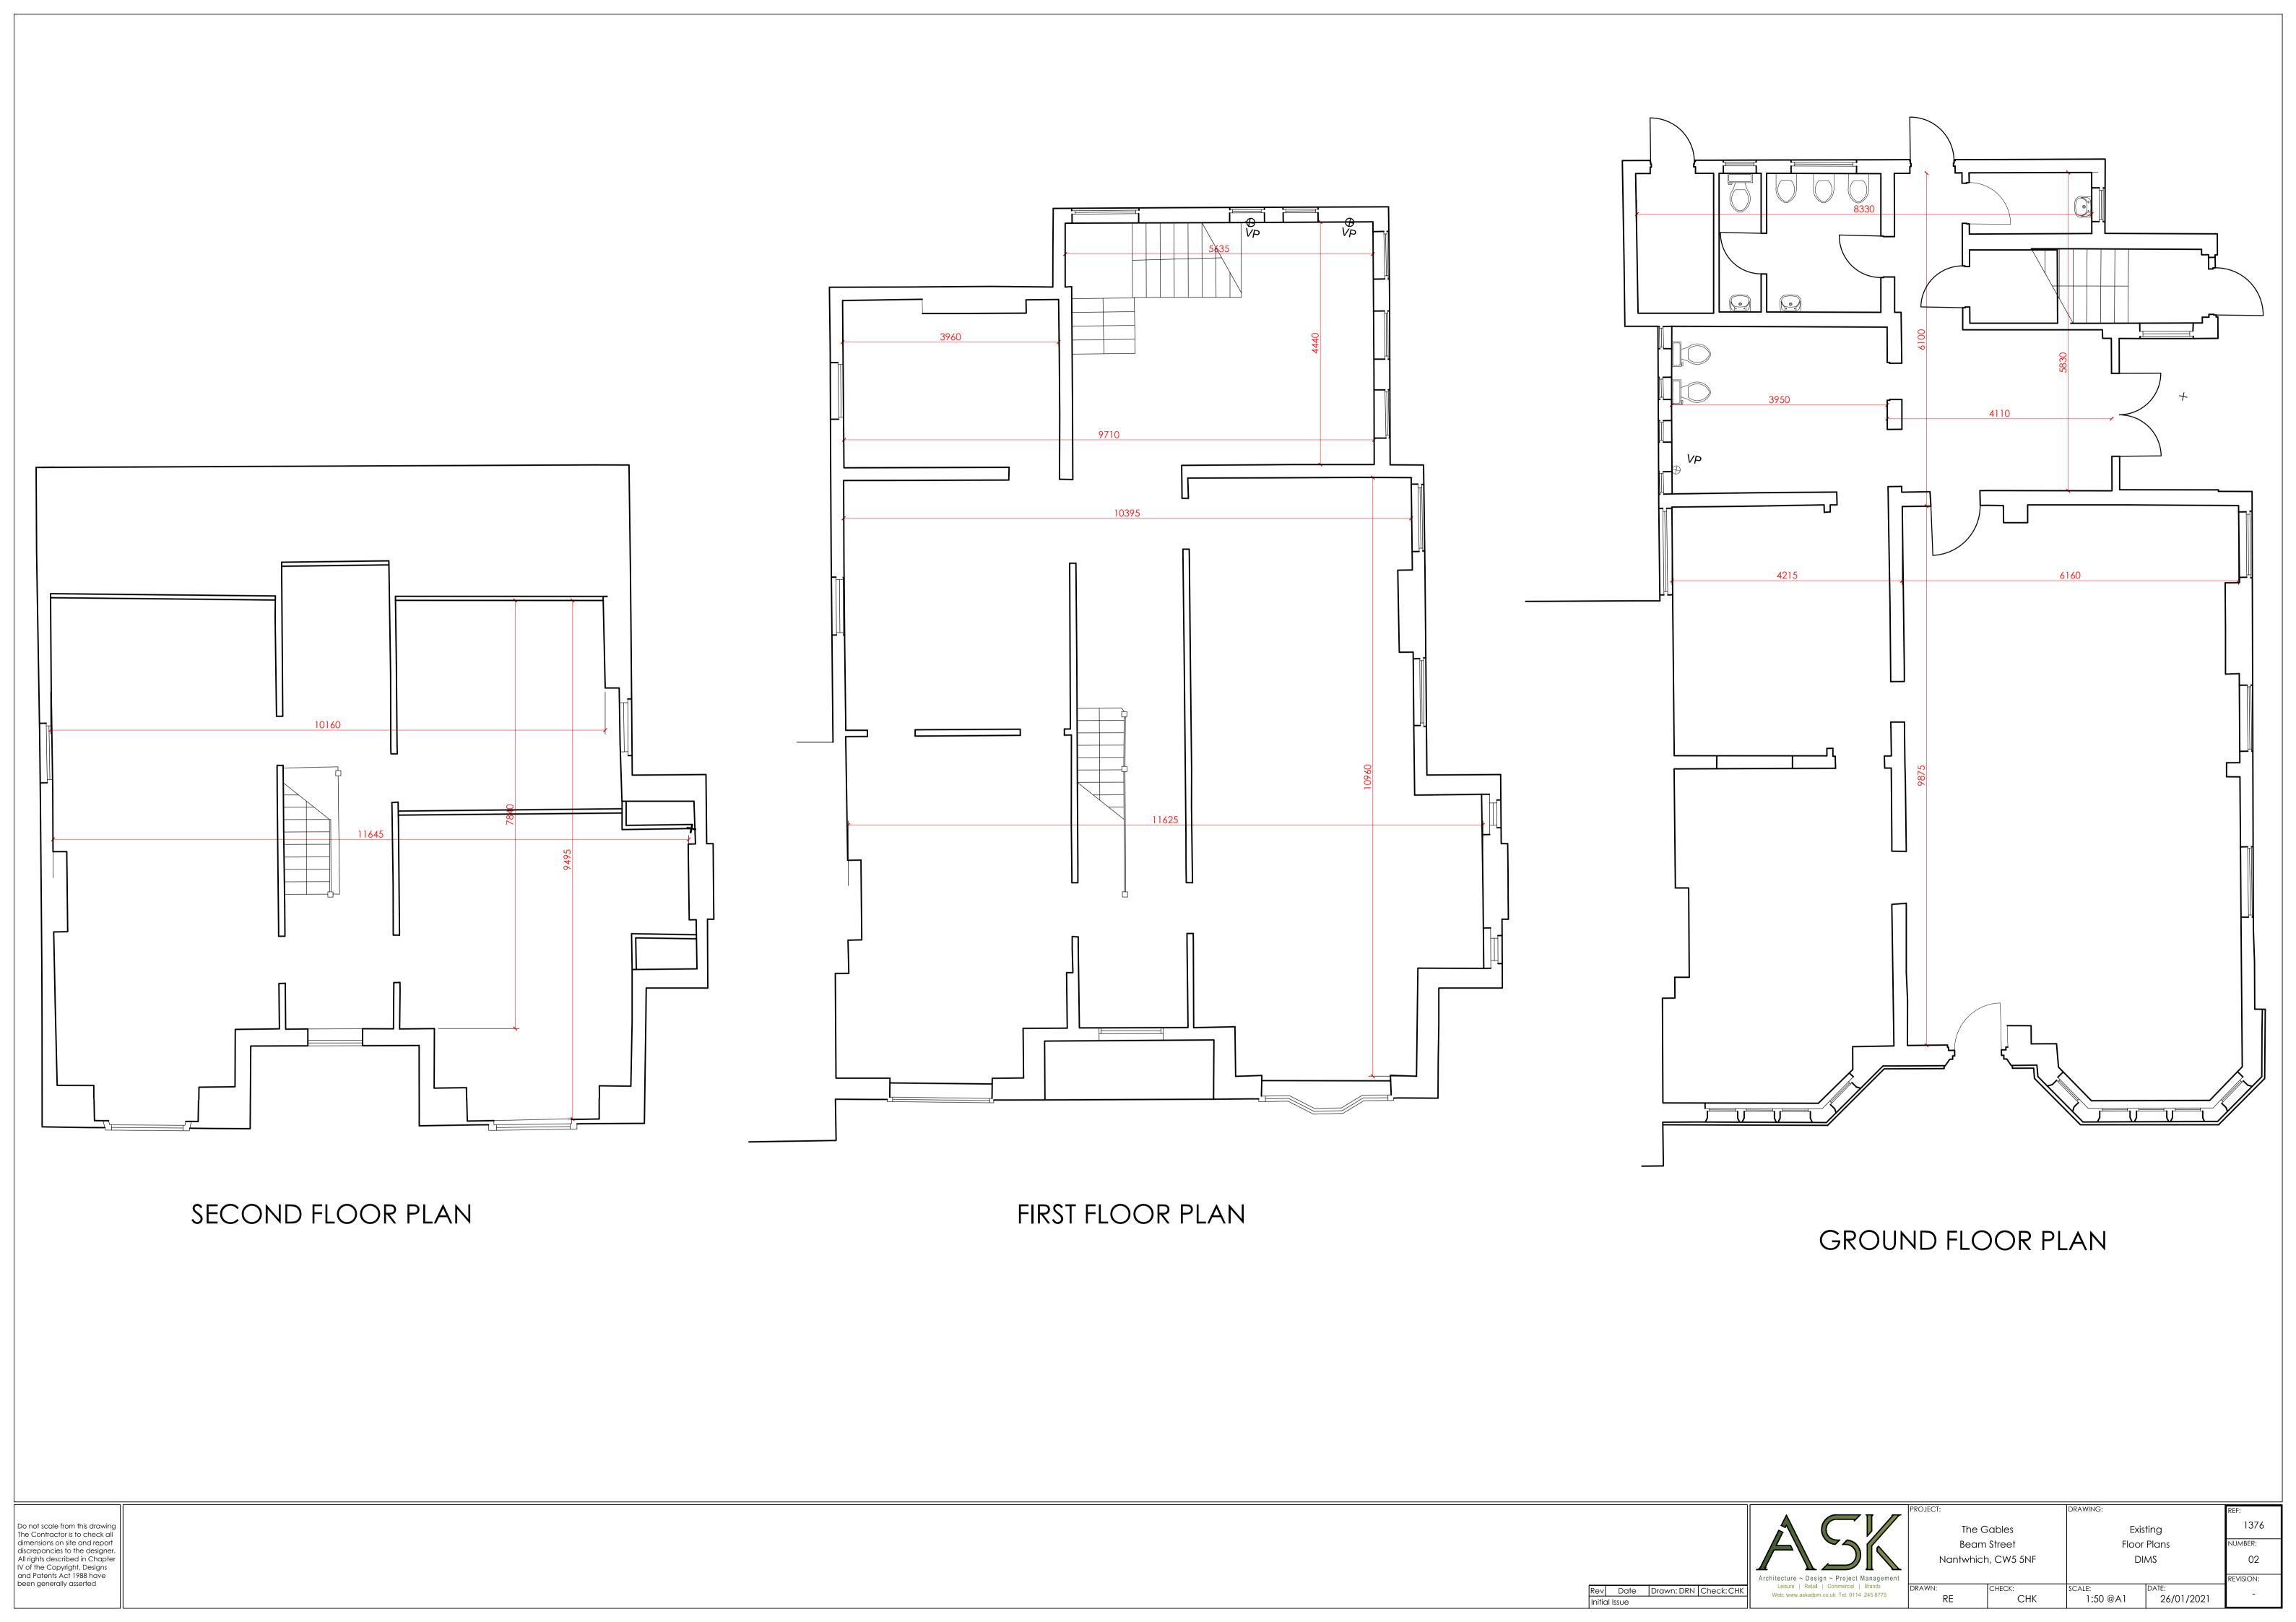

# 22/1303N THE GABLES, 55 BEAM STREET, NANTWICH, CHESHIRE, CW5 5NF









# Front Elevation Proposed

revisions record

drawn by

ITB

This drawing is not intended to represent compliance with the current Building Regulations. All steelwork and structural members locations and sizes are indicative only and are to be designed by the Structural Engineer. The base survey information of this drawing has been provided by others.

## Ian Bright Architects

Short House 1-5 Short Street Macclesfield SK11 6JY

arb

t: 0161 818 2225 m: 0777 56 88825 w: www.ianbrightarchitects.com e: ib@ianbrightarchitects.com

| 1 | job tit<br>The | e Gal  | oles |  |
|---|----------------|--------|------|--|
|   | drawi          | ng pur | oose |  |
|   |                |        |      |  |

| job title<br>The Gables              | drawing title Front Elevation Proposed |