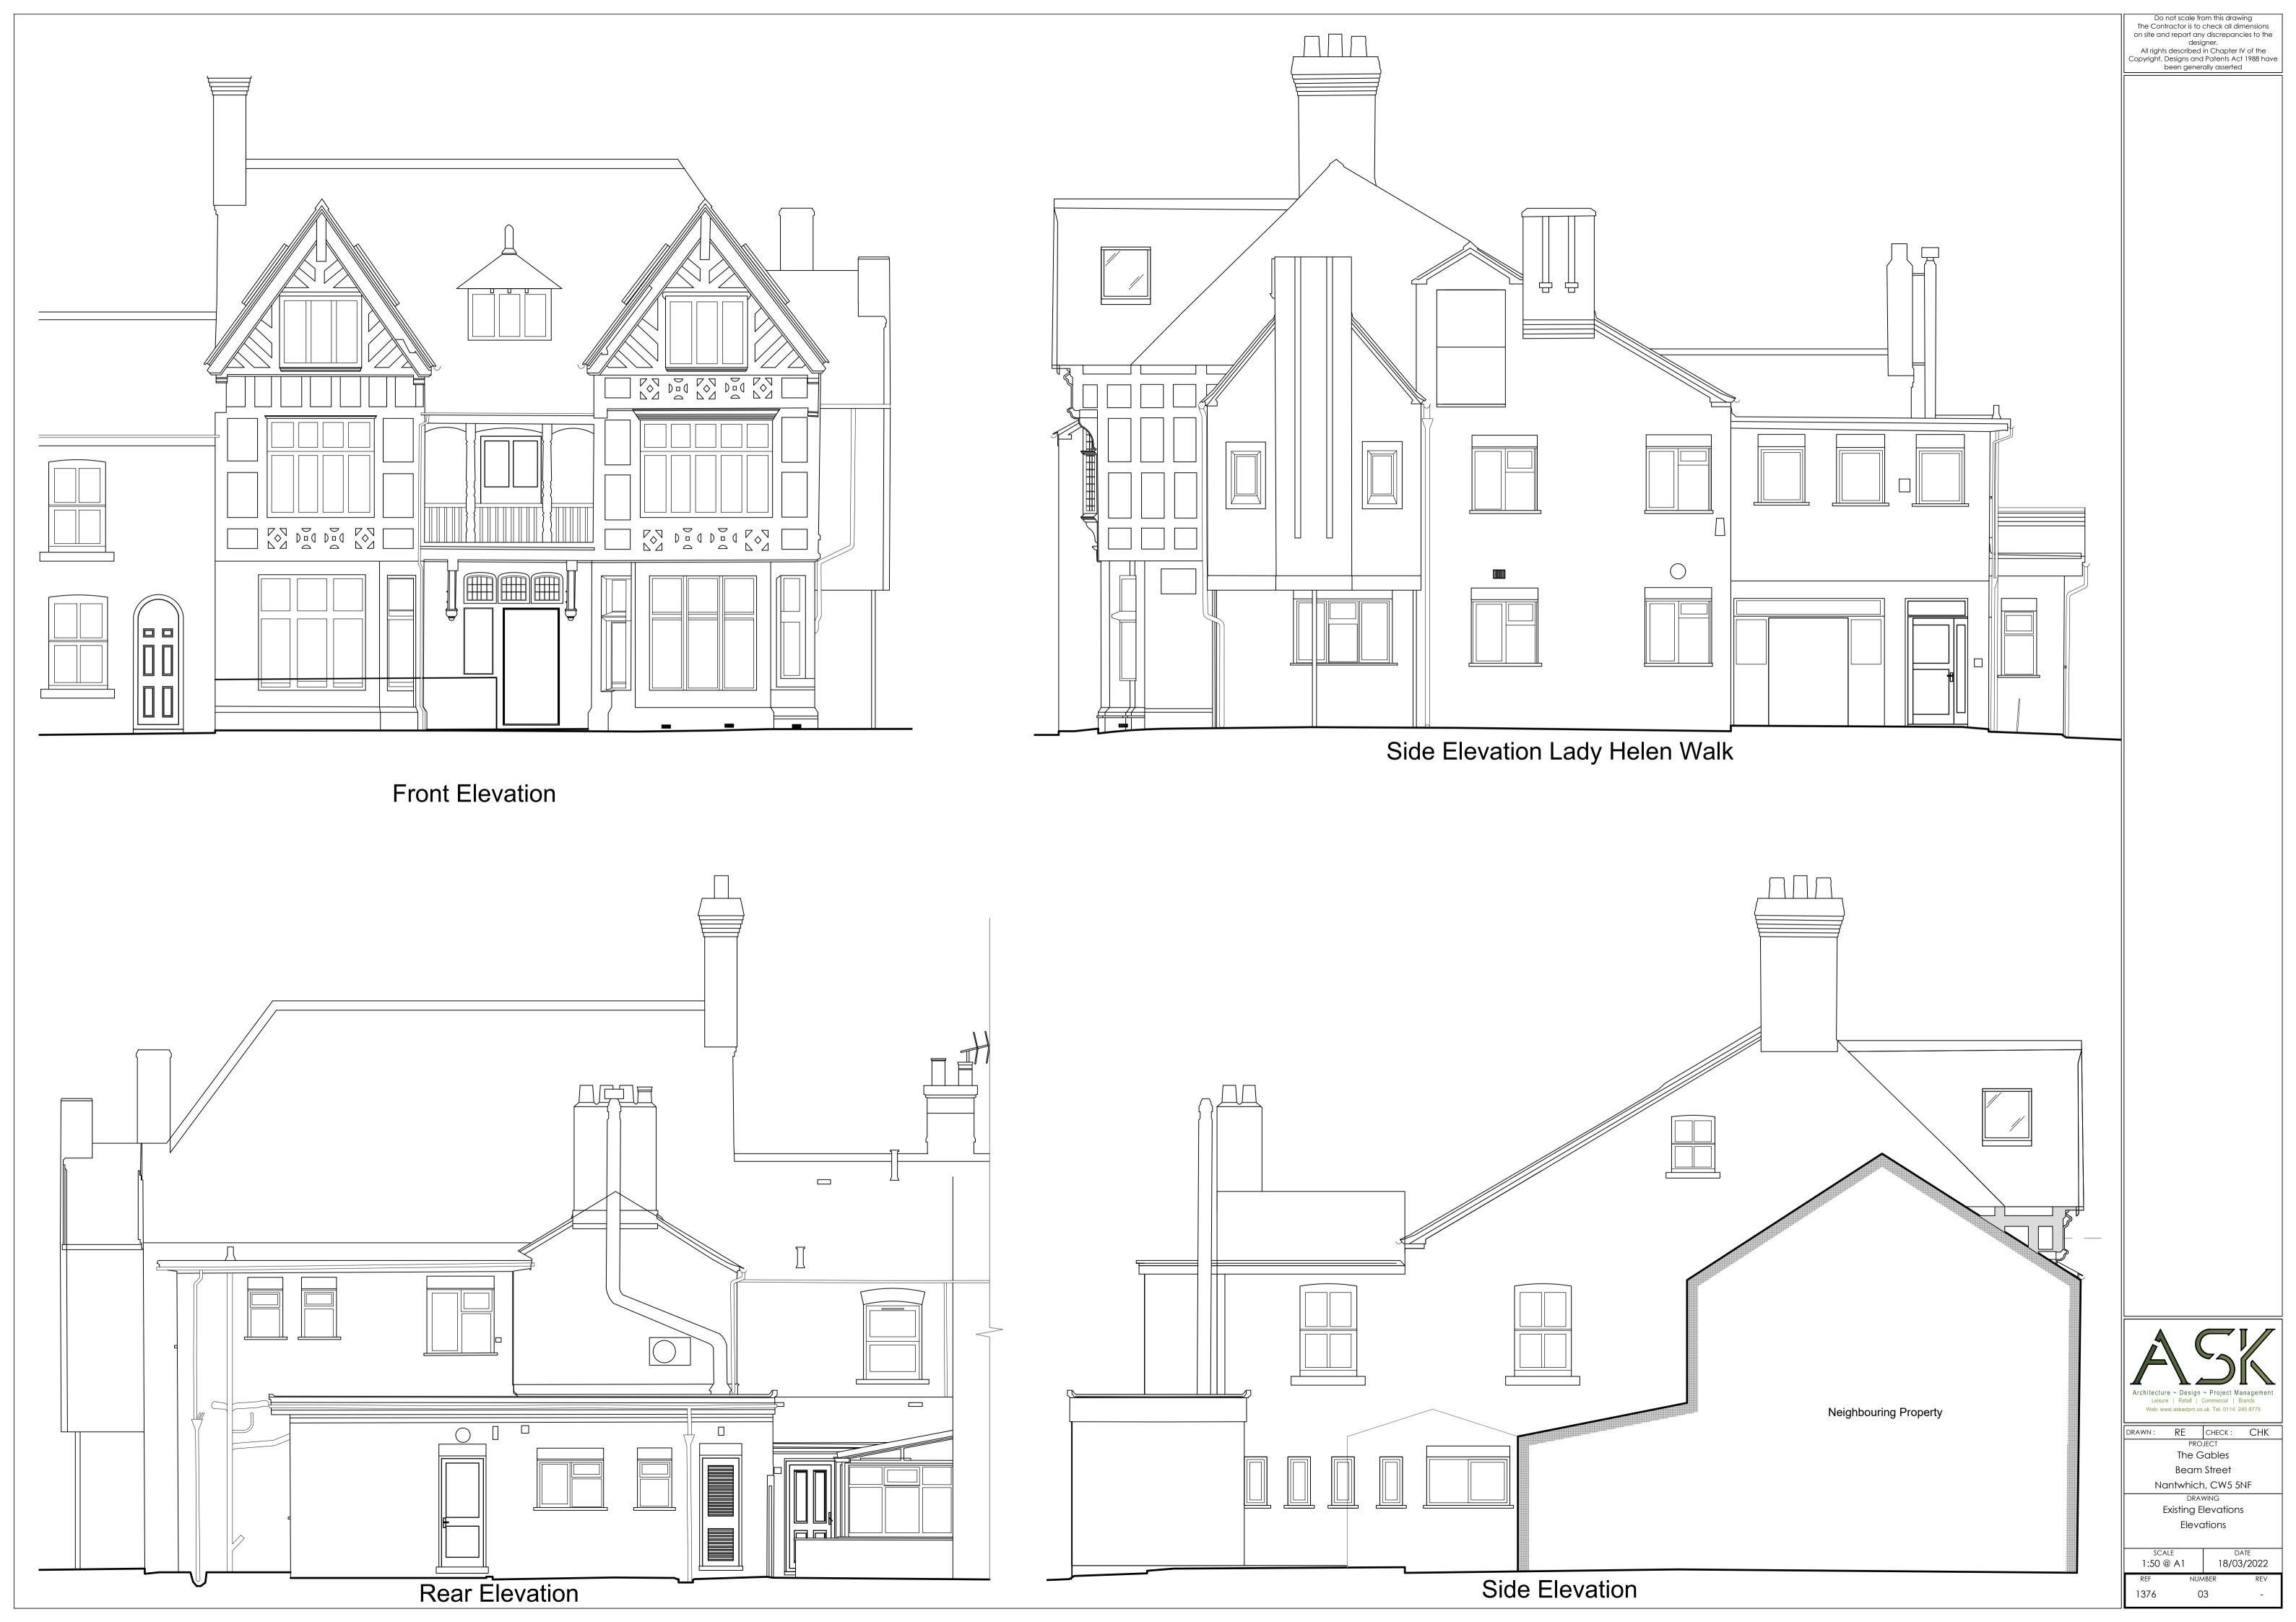

# 22/1303N THE GABLES, 55 BEAM STREET, NANTWICH, CHESHIRE, CW5 5NF









# Front Elevation Proposed

revisions record

drawn by

ITB

This drawing is not intended to represent compliance with the current Building Regulations. All steelwork and structural members locations and sizes are indicative only and are to be designed by the Structural Engineer. The base survey information of this drawing has been provided by others.

## Ian Bright Architects

Short House 1-5 Short Street Macclesfield SK11 6JY

arb

t: 0161 818 2225 m: 0777 56 88825 w: www.ianbrightarchitects.com e: ib@ianbrightarchitects.com

| 1 | job tit<br>The | e Gal  | oles |  |
|---|----------------|--------|------|--|
|   | drawi          | ng pur | oose |  |
|   |                |        |      |  |

| job title<br>The Gables              | drawing title Front Elevation Proposed |